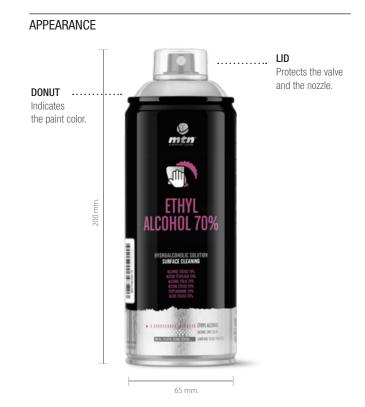

## **ETHYL ALCOHOL 70%**

400 ml, 10.86 Oz, 308 g.

## PHYSICAL PROPERTIES

Alcohol/water ratio: Valve: 70% (v/v) Female